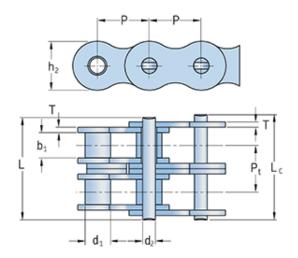

## PHC 08B-2X5MTR

| Pitch P (mm)                           | 12.7 |
|----------------------------------------|------|
| Roller diameter d1<br>max (mm)         | 8.51 |
| Width between inner plates b1 min (mm) | 7.75 |
| Pin diameter d2<br>max (mm)            | 4.45 |
| Plate height h2 max (mm)               | 11.8 |
| Plate thickness T<br>max (mm)          | 1.6  |
| Weight (kg/m)                          | 1.34 |